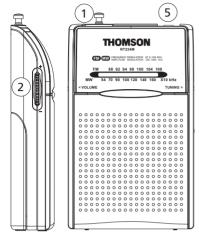

#### **General Controls**

- (1) Telescopic antenna
- (2) Volume control / on / off
- (3) Tuning control
- (4) Band selector (FM/MW for RT234M, FM/LW for RT234L)
- (5) Earphone jack